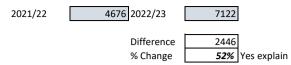

## Use the table below to breakdown your explanation

(consider any fixed assets that have been purchased and reflect in explanation in box 9 fixed assets)

| 2021/22 £ | 2022/23 £ | Difference | Explanation (Ensure each explanation is quantified) |
|-----------|-----------|------------|-----------------------------------------------------|
| 425       | 425       |            | Noticeboard                                         |
| 350       | 350       | 0          | Noticeboard                                         |
| 475       | 475       | 0          | Noticeboard                                         |
| 1250      | 1250      | 0          | Saltbins                                            |
| 10000     | 10000     | 0          | Bus Shelter                                         |
|           | 4000      | 4000       | Fingerpost replacements                             |
|           |           | 0          |                                                     |
|           |           | 0          |                                                     |
|           |           | 0          |                                                     |
|           |           | 0          |                                                     |
|           |           | 0          |                                                     |
|           |           | 0          |                                                     |
|           |           | 0          |                                                     |
|           |           | 0          |                                                     |
|           |           | 0          |                                                     |
| 12500     | 16500     | 4000       |                                                     |